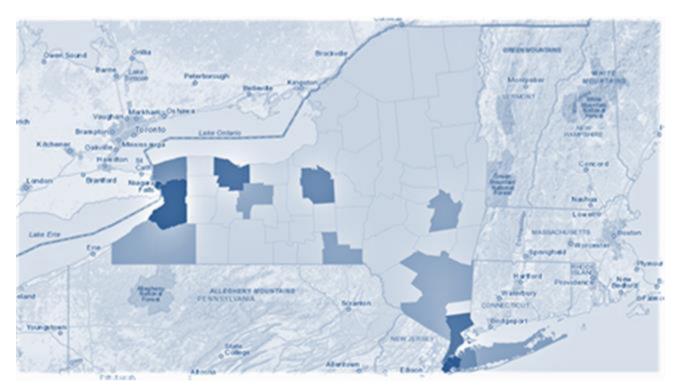

### NYS BCP Geographic Distribution Continued

This first chart is an update from the 2015 NYU NYCBP study, showing the ten New York counties that have the largest number of BCP projects over the entire program, which show only moderate change, with Erie County gaining more projects. The second chart is the expanded list of 21 counties with 6 or more NYSBCP sites through 2020. The maps that follow show the distribution of BCP and En-Zones sites in New York State and illustrate the historical industrial growth pattern across the state.

- >86**-1**99 **0**
- >36-85 0
- >19-35 0
- >7- 19
- >0 -7

Map of New York State BCP and En-Zones

# **New York State En-Zones and BCP Sites**

Above En-Zone Census tracts: Type A Green, Type B Blue, Type AB Pink. BCP Sites  $\odot$ 

Below: En-Zone census tracts in Southern New York State