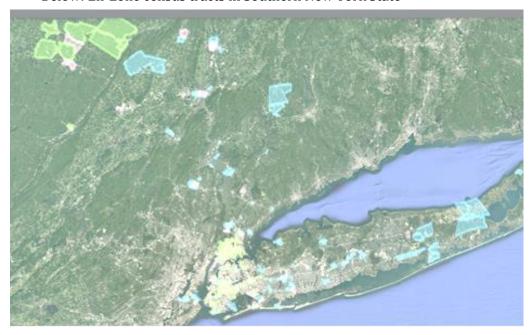

# **New York State En-Zones and BCP Sites**

Above En-Zone Census tracts: Type A Green, Type B Blue, Type AB Pink. BCP Sites  $\odot$ 

Below: En-Zone census tracts in Southern New York State