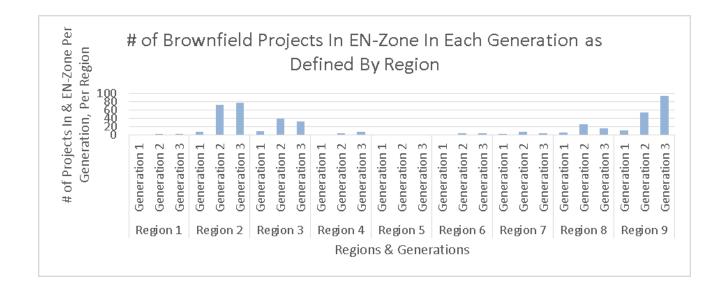

# **New York State En-Zones and BCP Sites**

Above En-Zone Census tracts: Type A Green, Type B Blue, Type AB Pink. BCP Sites  $\odot$ 

Below: En-Zone census tracts in Southern New York State

| En-zone Yes  |     | Year Range         |
|--------------|-----|--------------------|
| Generation 1 | 11  | Years: Before 2008 |
| Generation 2 | 55  | Years: 2008-2015   |
| Generation 3 | 95  | Years: 2015 -2021  |
| Total        | 161 | Years: ALL         |
|              |     |                    |
|              |     |                    |