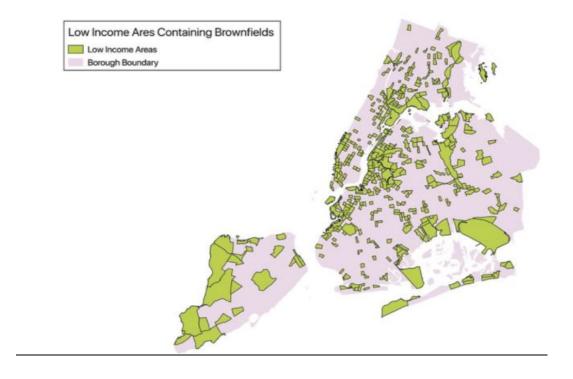

#### F. Housing in Region 2, New York City

The number of housing units and of affordable housing units has been carefully studied using numerous data sources in addition to NYS DEC and New York State Department of Taxation and Finance databases. Despite the 2015 amendments that limited use of the NYS BCP in Region 2, a significant number of projects, tax credits, housing units and affordable housing units continue to be developed using the available gateways,

The chart on the following page lists the largest 11 NYS BCP housing projects in Region 2 NYC, detailing dates, tax credits, the number of housing units and the number and percentage of affordable units. Similar lists for each of the three generations are in Addendum 2. The total number of NYC housing units built on BCP projects through 2020 is 19,843, of which 5,813 are affordable units. Projects recently completed and under construction, including large projects underway in Jamaica, Queens and other boroughs, will bring the totals to over 20,000 total units and 6,400 affordable units developed on NYS BCP projects in NYC. Complete lists of Region 2 NYS BCP Housing Developments for each Generation are included in Addendum 2.