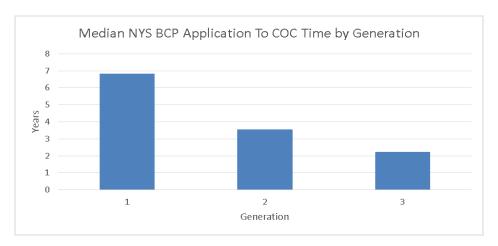

#### F. Approval time:

The first chart shows the time from acceptance of NYS BCP application until Certificate of Completion is first shown for the entire program since inception by mean (or average) which NYS DEC calculated as over 4 years, but this time frame is skewed by some very lengthy early projects. The median (half longer, half shorter) is 3.31 years and the mode shows that most projects take 1-5 years and some over 5 years. The time from application to completion is primarily how long the actual, physical remediation requires, but it also includes the submission and approval of a remedial action plan and the verification of completion.

The second chart shows the median time from application to completion by Generation, for the current Generation 3 the median time from application to COC is just over two years. The number of COCs issued per year had also steadily increased over time and Generations, indicating increased familiarity by all parties, more applications; approvals, and a more consistent process.