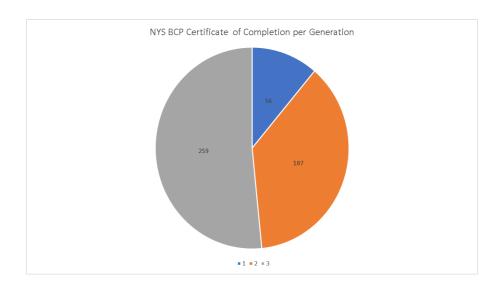

### NYS BCP Certificates of Completion over Time

There have been a total of 502 Certificates of Completion issued for the NYS BCP program from inception until May, 2021. Charts below show COCs by Generation and by year as of date of this report.

Generation 1 56 COCsGeneration 2 187 COCs

• Generation 3 259 COCs