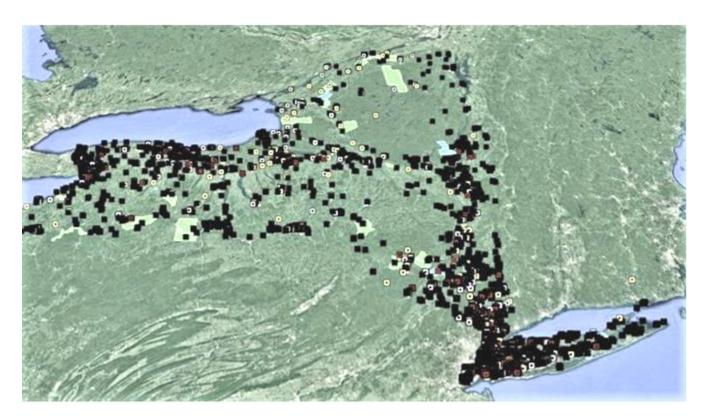

### NYS BCP Geographic Distribution Continued

This first chart is an update from the 2015 NYU NYCBP study, showing the ten New York counties that have the largest number of BCP projects over the entire program, which show only moderate change, with Erie County gaining more projects. The second chart is the expanded list of 21 counties with 6 or more NYSBCP sites through 2020. The maps that follow show the distribution of BCP and En-Zones sites in New York State and illustrate the historical industrial growth pattern across the state.

- >86**-1**99 **0**
- >36-85 0
- >19-35 0
- >7- 19
- >0 -7

Map of New York State BCP and En-Zones

# **New York State En-Zones and BCP Sites**

Above En-Zone Census tracts: Type A Green, Type B Blue, Type AB Pink. BCP Sites  $\odot$ 

Below: En-Zone census tracts in Southern New York State