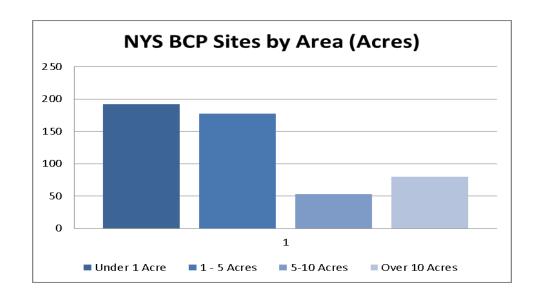

Another measure of project scale is land area. Most BCP sites, especially in urban areas, are small, but the average is skewed by some large projects; median and mode are more indicative of typical projects.

|              | COC Acreage Data |                                                     |  |  |  |
|--------------|------------------|-----------------------------------------------------|--|--|--|
| Average Acre | 5.3              | Meaning: This is the average acre size of all COC's |  |  |  |
| Median Acre  | 1.7              | Meaning: This is the Median acre size of all COC's  |  |  |  |
|              |                  |                                                     |  |  |  |
| Mode         | Under 1 Acre     | 192                                                 |  |  |  |
|              | 1-5 Acres        | 177                                                 |  |  |  |
|              | 5-10 Acrea       | 53                                                  |  |  |  |
|              | 10+ Acres        | 80                                                  |  |  |  |
|              | Check            | 502                                                 |  |  |  |