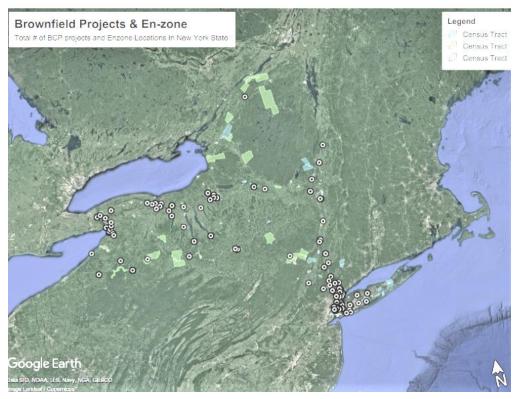

### NYS BCP Geographic Distribution Continued

This first chart is an update from the 2015 NYU NYCBP study, showing the ten New York counties that have the largest number of BCP projects over the entire program, which show only moderate change, with Erie County gaining more projects. The second chart is the expanded list of 21 counties with 6 or more NYSBCP sites through 2020. The maps that follow show the distribution of BCP and En-Zones sites in New York State and illustrate the historical industrial growth pattern across the state.

- >86**-1**99 **0**
- >36-85 0
- >19-35 0
- >7- 19
- >0 -7

Map of New York State BCP and En-Zones

# **New York State En-Zones and BCP Sites**

Above En-Zone Census tracts: Type A Green, Type B Blue, Type AB Pink. BCP Sites  $\odot$ 

Below: En-Zone census tracts in Southern New York State