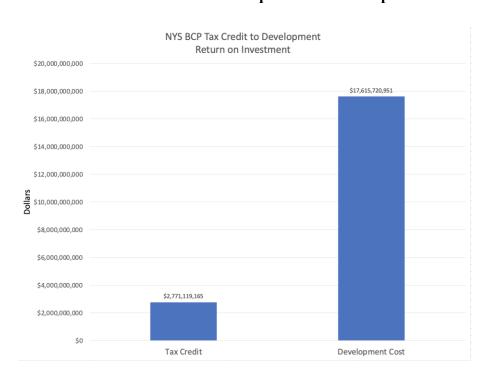

#### A. Return on Investment

The NYS BCP has shown an overall return of \$6.63 in on-site development cost for every \$1.00 of tax credits. Over the entire 18-year history there has been \$2,777,119,165 in total tax credits received and \$17, 615,720,951 in total development investment. This ratio has been consistent over all 3 generations but is limited to impacts on the brownfield sites themselves and does not take into account increased estate tax revenues, jobs created or other community benefits. In 2020 filings there was a total of \$372,407,486 in tax credits with a slightly higher redevelopment cost ratio than overall or Generation 3 history.

**NYS BCP Tax Credits and Development Costs Comparison** 