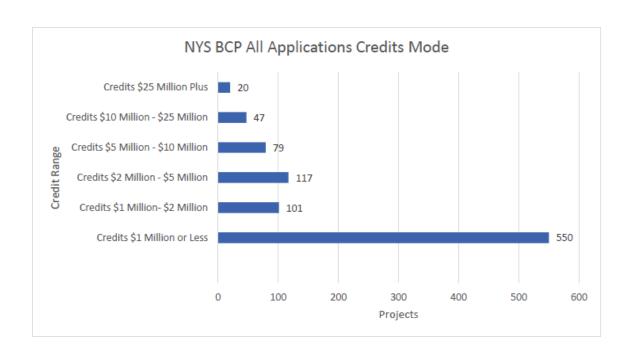

# C, Project Scale

Generation 3, the current NYS BCP, is significantly different than the earlier generations in terms of project scale. Obviously the maximum tangible property credits limitation to \$35 million has achieved the goal of reducing the number of very large projects. Most accepted applications resulting now in under \$5 million in total credits, shown by median and mode statewide. The average (or mean) is still somewhat skewed by a few large projects, the median and mode reflect more accurately most or typical projects; and all are shown statewide in the chart below.

NYS BCP Tax Credits by Component and Credits Amount

| NYS BCP All Regions Through 2020                      |                  |          |  |
|-------------------------------------------------------|------------------|----------|--|
| Site Prep Component Cost                              | \$2,273,094,767  |          |  |
| Site Prep Component Credit                            | \$698,101,131    |          |  |
| Tangible Property Component Cost                      | \$15,249,091,485 |          |  |
| Tangible Property Component Credit                    | \$2,048,767,391  |          |  |
| Onsite Groundwater Remediation Cost                   | \$93,534,699     |          |  |
| Onsite Groundwater Remediation Credit                 | \$24,250,622     |          |  |
| Total Private Development Investment                  | \$17,615,720,951 |          |  |
| Total Brownfield Tax Credits                          | \$2,771,119,165  |          |  |
| Total Credits Average (Mean) per Accepted Application | \$3,031,859      |          |  |
| Total Credits Median per Accepted Application         | \$402,213        |          |  |
| Project Credits \$0 Up To 1 Million                   | 550              | Projects |  |
| Project Credits \$2 Million - 5 Million               | 218              | Projects |  |
| Project Credits \$5 Million - 10 Million              | 79               | Projects |  |
| Project Credits \$0 Million - 25 Million              | 47               | Projects |  |
| Project Credits \$25 Million Plus                     | 20               | Projects |  |