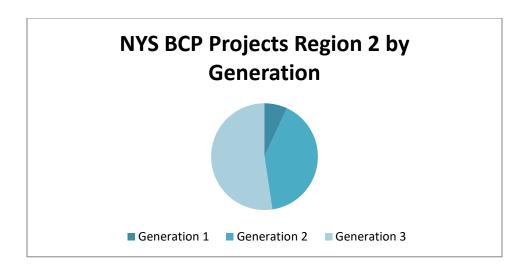

### E. Region 2 Generation 3

Region 2, all five boroughs of New York City, is of special interest as the Generation 3 2015 amendments create distinct criteria for only this region. Projects in Region 2 are now only eligible for Tangible Brownfield Tax Credits via four gateways; being an affordable housing project, in an En-Zone, or a tightly defined "under-utilized" or upside down site. Despite these limitations, the number of projects and the amount of tax credits has increased since these 2015 changes. Extensive use has been made of the Affordable Housing and En-Zone gateways, often obtaining equity or debt financing based upon future brownfield tax credits, as discussed below in NYC Affordable housing section.

| Numbe        | r Of Projects | Year Range         |
|--------------|---------------|--------------------|
| Generation 1 | 22            | Years: Before 2008 |
| Generation 2 | 130           | Years: 2008-2015   |
| Generation 3 | 167           | Years: 2015 -2021  |
| Total        | 319           | Years: ALL         |